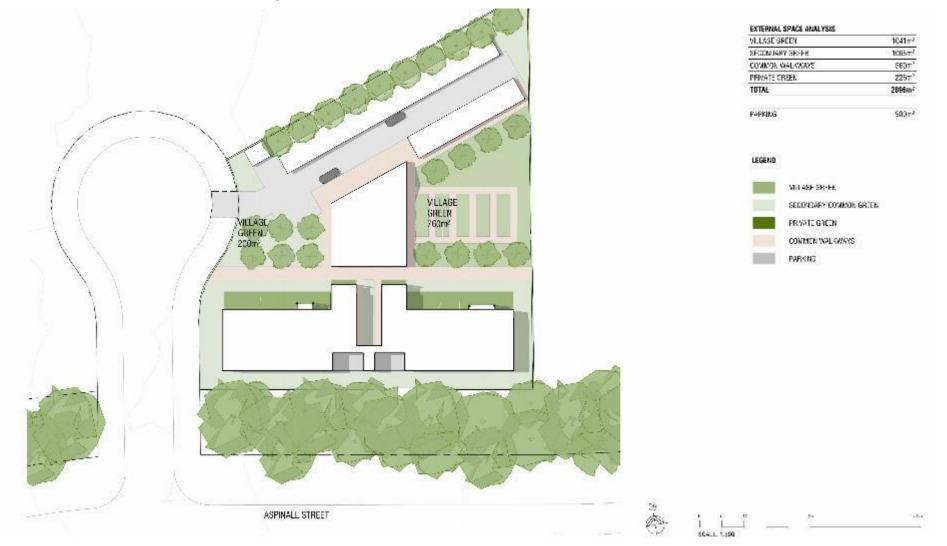

# **DEVELOPED MASTERPLAN** | Open Space

## OPTION 6

| EXTERNAL SPACE ANALYSIS |                    | LIGLAD                                                                                                                                                                                                                                                                                                                                                                                                                                                                                                                                                                                                                                                                                              |  |
|-------------------------|--------------------|-----------------------------------------------------------------------------------------------------------------------------------------------------------------------------------------------------------------------------------------------------------------------------------------------------------------------------------------------------------------------------------------------------------------------------------------------------------------------------------------------------------------------------------------------------------------------------------------------------------------------------------------------------------------------------------------------------|--|
| MITAGE GREEK            | 758m²              |                                                                                                                                                                                                                                                                                                                                                                                                                                                                                                                                                                                                                                                                                                     |  |
| SECONDARY COMMON BREEN  | 1d47m <sup>2</sup> | VI., 63, 64, 4                                                                                                                                                                                                                                                                                                                                                                                                                                                                                                                                                                                                                                                                                      |  |
| DOMMON MOLICIARYS       | StamP              | and the second se |  |
| PRIVAL GELLA            | 22802              | SLOCKEWAY DOWNNER SALER                                                                                                                                                                                                                                                                                                                                                                                                                                                                                                                                                                                                                                                                             |  |
| IOIAL                   | 2096m <sup>2</sup> | TOWN I SPEEK                                                                                                                                                                                                                                                                                                                                                                                                                                                                                                                                                                                                                                                                                        |  |
| PARKES                  | 50002              | DOMMON WAR AVANG                                                                                                                                                                                                                                                                                                                                                                                                                                                                                                                                                                                                                                                                                    |  |
|                         |                    | TABIOKO 🖉                                                                                                                                                                                                                                                                                                                                                                                                                                                                                                                                                                                                                                                                                           |  |