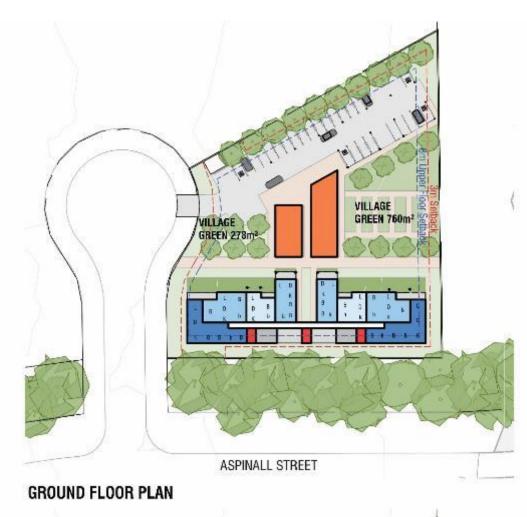

- All units are north facing
- Most cost-effective proposal
- Has the most-green space
- The Common House is located at the front door –residents naturally connect with common uses, reinforcing communal nature of the development
- Common house has a strong address to the street and a lovely connection to the village green and adjacent park
- The ground floor of the development is fully activated to Aspinall Street and within the site to ensure Crime Prevention Through Design principles are observed ensuring a safer mor vibrant development
- More ground floor units have the opportunity for private garden areas
- Cost effective carparking, with potential for future adaptive reuse
- The carport structures sit in the potential future development overshadowing zone
- An address is offered at Aspinall Street into / from the Cohousing Community
- Efficient circulation with a single lift
- Good staging potential\
- All units can view the Common House
- PV's would achieve good solar access