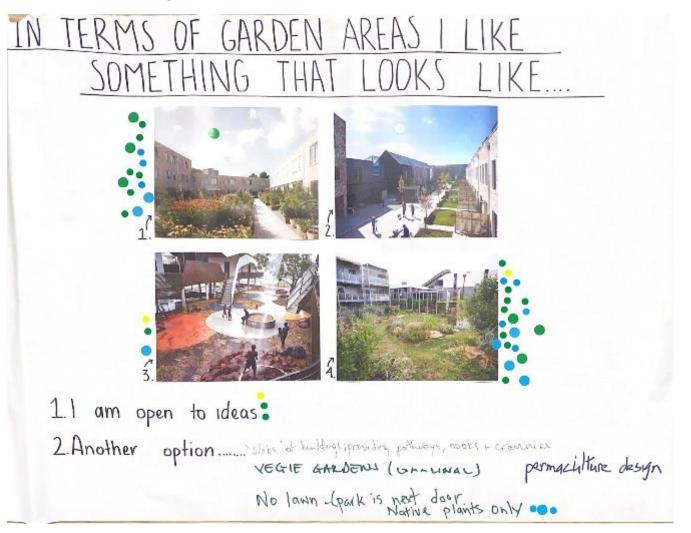

strong address to the street and a lovely connection to the village green and adjacent park
- The ground floor of the development is fully activated to Aspinall Street and within the site to ensure Crime Prevention Through Design principles are observed ensuring a safer mor vibrant development
- More ground floor units have the opportunity for private garden areas
- Cost effective carparking, with potential for future adaptive reuse
- The carport structures sit in the potential future development overshadowing zone
- An address is offered at Aspinall Street into / from the Cohousing Community
- Efficient circulation with a single lift
- Good staging potential\
- All units can view the Common House
- PV's would achieve good solar access







**DEVELOPED MASTERPLAN** Workshop 1 Findings





## **DEVELOPED MASTERPLAN** Workshop 1 Findings





# **DEVELOPED MASTERPLAN** | Architectural Expression (AMC)





# **DEVELOPED MASTERPLAN** | Architectural Expression













- Allur is are north-facing
  Nosi assi offserve proposal

- or to beek comed productilizes per sol-
- ----· Repartmollersegers ark
- performents Appredictioned una within the producer ane frite Prevail and an et lie ge per a des contrerroit ens séguiset en a

- The carport structures of in the potential fural e-
- development excisitades regione An advises is offered at Acquired Erect Into / from



| · st.) |    |
|--------|----|
| 243    | 15 |
| 3 5ED  |    |
| 10.5   | 8  |

### PARKING YIELD

| \$29013   | 30 |
|-----------|----|
| 200155881 | 1  |
| 33 36     | 4  |
| TITA      | 37 |

### TYPICAL