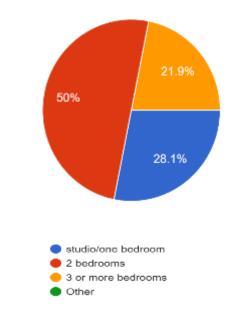

- 20-30 dwellings
- Dual-Key Apartments
- Micro Apartments
- Desire for less car parking / avoid basement
- One car per dwelling
- A common house seat up to 50 people
- Make use of adjacent children's playground
- Green credentials carbon neutral
- Private courtyards but connected when desired
- Strong connection to proposed adjacent park including a welcoming gate







- All units are north facing
- Most cost-effective proposal
- Has the most-green space
- The Common House is located at the front door –residents naturally connect with common uses, reinforcing communal nature of the development
- Common house has a strong address to the street and a lovely connection to the village green and adjacent park
- The ground floor of the development is fully activated to Aspinall Street and within the site to ensure Crime Prevention Through Design principles are observed ensuring a safer mor vibrant development
- More ground floor units have the opportunity for private garden areas
- Cost effective carparking, with potential for future adaptive reuse
- The carport structures sit in the potential future development overshadowing zone
- An address is offered a