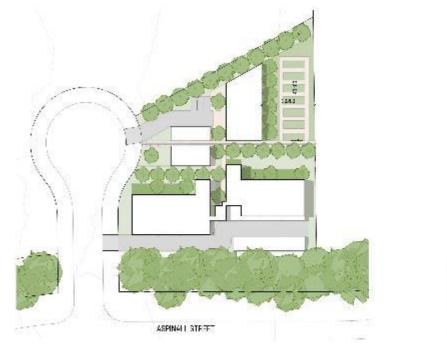

# **DEVELOPED MASTERPLAN** | Open Space

### OPTION 5

| VILASE SEEN             | 194m <sup>2</sup>  |
|-------------------------|--------------------|
| SECONDARY CONIVON GREEN | 1296m <sup>2</sup> |
| CENTRON MALKANAS        | 310m               |
| FH Wall, GHLIN          | 2000F              |
| 100/4                   | 2506m              |
| F43514C                 | 90.02              |