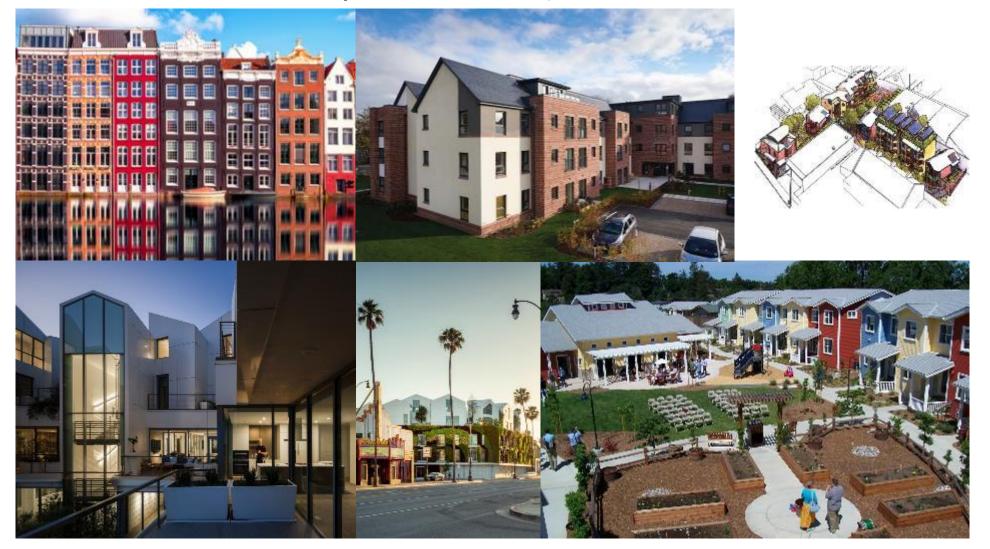

# **DEVELOPED MASTERPLAN** | Architectural Expression (AMC)

# **DEVELOPED MASTERPLAN** | Architectural Expression

- Allur is are north-facing
  Nosi assi offserve proposal

- or to beek comed productilizes per sol-
- ----· Repartmollersegers ark
- performents Appredictioned una within the producer ane frite Prevail and an et lie ge per a des contrerroit ens séguiset en a