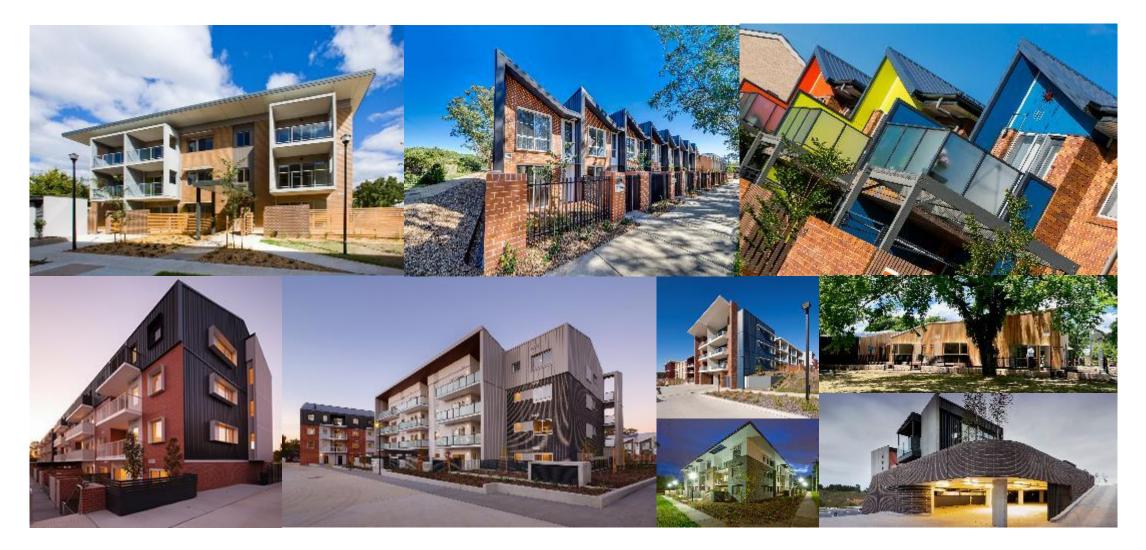

# **DEVELOPED MASTERPLAN** | Architectural Expression (AMC)

# **DEVELOPED MASTERPLAN** | Architectural Expression

- Allur is are north-facing
  Nosi assi offserve proposal

- or to beek comed productilizes per sol-
- ----· Repartmollersegers ark
- performents Appredictioned una within the producer ane frite Prevail and an et lie ge per a des contrerroit ens séguiset en a