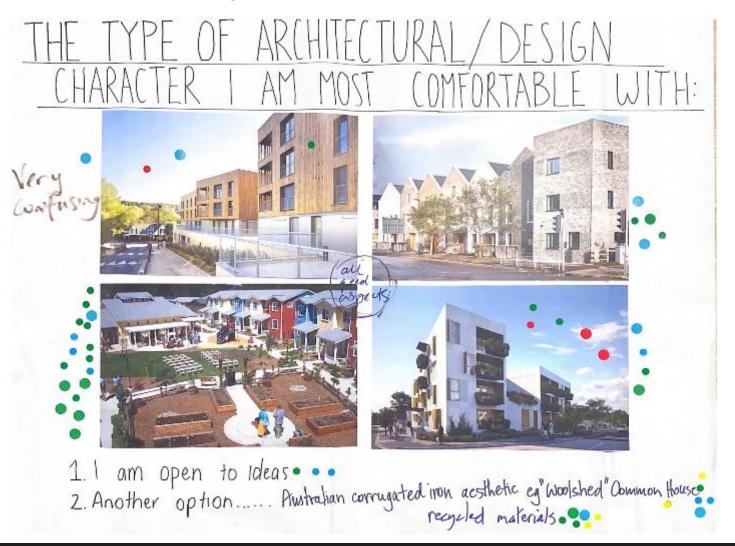

to the village green and adjacent park
- The ground floor of the development is fully activated to Aspinall Street and within the site to ensure Crime Prevention Through Design principles are observed ensuring a safer mor vibrant development
- More ground floor units have the opportunity for private garden areas
- Cost effective carparking, with potential for future adaptive reuse
- The carport structures sit in the potential future development overshadowing zone
- An address is offered at Aspinall Street into / from the Cohousing Community
- Efficient circulation with a single lift
- Good staging potential\
- All units can view the Common House
- PV's would achieve good solar access







**DEVELOPED MASTERPLAN** Workshop 1 Findings





## **DEVELOPED MASTERPLAN** Workshop 1 Findings





# **DEVELOPED MASTERPLAN** | Architectural Expression (AMC)





# **DEVELOPED MASTERPLAN** | Architectural Expression













- Allur is are north-facing
  Nosi assi offserve proposal

- or to beek comed productilizes per sol-
- ----· Repartmollersegers ark
- performents Appredictioned una within the producer ane frite Prevail and an et lie ge per a des contrerroit ens séguiset en a

- The carport structures of in the potential fural e-
- development excisitades regione An advises is offered at Acquired Erect Into / from



| · st.) |    |
|--------|----|
| 243    | 15 |
| 3 5ED  |    |
| 10.5   | 8  |

### PARKING YIELD

| \$29013   | 30 |
|-----------|----|
| 200155881 | 1  |
| 33 36     | 4  |
| TITA      | 37 |

### TYPICAL UNIT SIZE

| 11.5  | - dk:  |
|-------|--------|
| 2