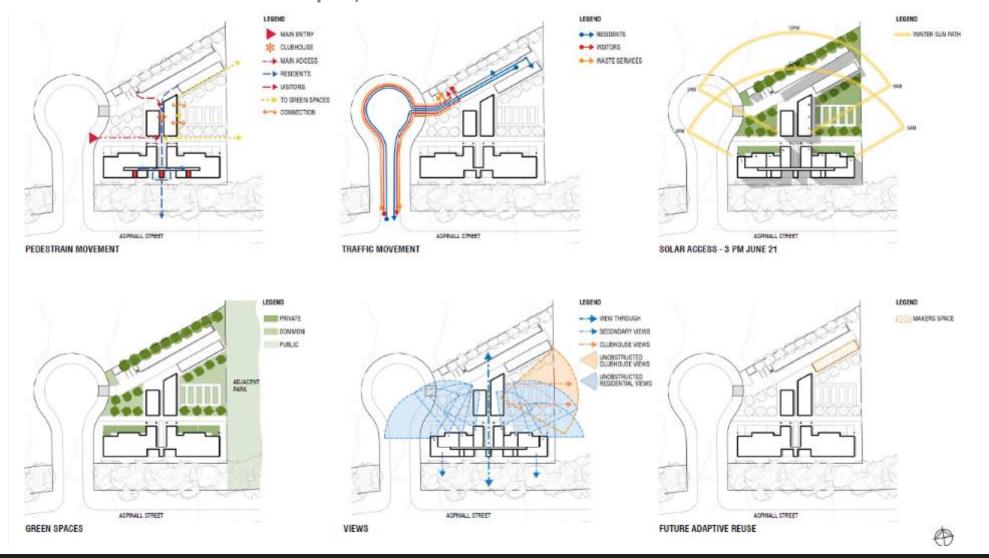

- All units are north facing
- Most cost-effective proposal
- Has the most-green space
- The Common House is located at the front door –residents naturally connect with common uses, reinforcing communal nature of the development
- Common house has a strong address to the street and a lovely connection to the village green and adjacent park
- The ground floor of the development is fully activated to Aspinall Street and within the site to ensure Crime Prevention Through Design principles are observed ensuring a safer mor vibrant development
- More ground floor units have the opportunity for private garden areas
- Cost effective carparking, with potential for future adaptive reuse
- The carport structures sit in the potential future development overshadowing zone
- An address is offered at Aspinall Street into / from the Cohousing Community
- Efficient circulation with a single lift
- Good staging potential\
- All units can view the Common House
- PV's would achieve good solar access

# **DEVELOPED MASTERPLAN** | Architectural Expression

- Allur is are north-facing
  Nosi assi offserve proposal

- or to beek comed productilizes per sol-
- ----· Repartmollersegers ark
- performents Appredictioned una within the producer ane frite Prevail and an et lie ge per a des contrerroit ens séguiset en a