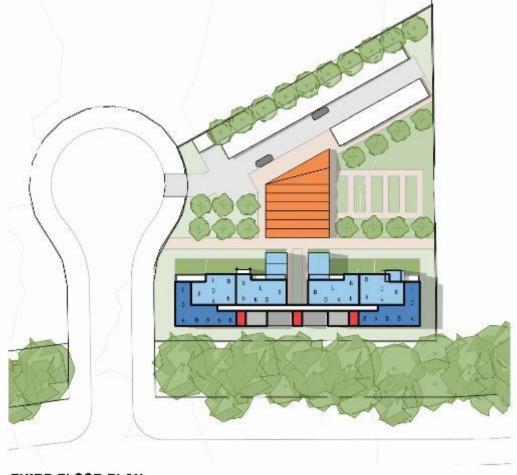

ion (AMC)





# **DEVELOPED MASTERPLAN** | Architectural Expression













- Allur is are north-facing
  Nosi assi offserve proposal

- or to beek comed productilizes per sol-
- ----· Repartmollersegers ark
- performents Appredictioned una within the producer ane frite Prevail and an et lie ge per a des contrerroit ens séguiset en a

- The carport structures of in the potential fural e-
- development excisitades regione An advises is offered at Acquired Erect Into / from



| · st.) |    |
|--------|----|
| 243    | 15 |
| 3 5ED  |    |
| 10.5   | 8  |

### PARKING YIELD

| \$29013   | 30 |
|-----------|----|
| 200155881 | 1  |
| 33 36     | 4  |
| TITA      | 37 |

### TYPICAL UNIT SIZE

| 11.5  | - dk:  |
|-------|--------|
| 24-1  | Shr.   |
| 8 251 | 109012 |

### LEGEND









THIRD FLOOR PLAN



# **DEVELOPED MASTERPLAN** | Open Space



### OPTION 5

| VILASE SEEN             | 194m <sup>2</sup>  |
|-------------------------|--------------------|
| SECONDARY CONIVON GREEN | 1296m <sup>2</sup> |
| CENTRON MALKANAS        | 310m               |
| FH Wall, GHLIN          | 2000F              |
| 100/4                   | 2506m              |
| F43514C                 | 90.02              |





## OPTION 6

| EXTERNAL SPACE ANALYSIS |                    | LIGLAD