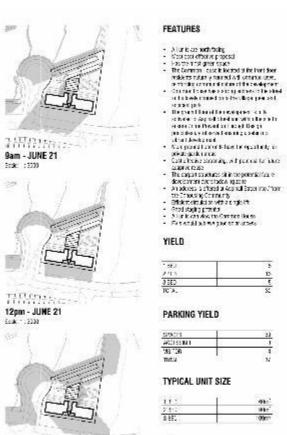

- All units are north facing
- Most cost-effective proposal
- Has the most-green space
- The Common House is located at the front door –residents naturally connect with common uses, reinforcing communal nature of the development
- Common house has a strong address to the street and a lovely connection to the village green and adjacent park
- The ground floor of the development is fully activated to Aspinall Street and within the site to ensure Crime Prevention Through Design principles are observed ensuring a safer mor vibrant development
- More ground floor units have the opportunity for private garden areas
- Cost effective carparking, with potential for future adaptive reuse
- The carport structures sit in the potential future development overshadowing zone
- An address is offered at Aspinall Street into / from the Cohousing Community
- Efficient circulation with a single lift
- Good staging potential\
- All units can view the Common House
- PV's would achieve good solar access

- The carport structures of in the potential fural e-
- development excisitades regione An advises is offered at Acquired Erect Into / from

| · st.) |    |
|--------|----|
| 243    | 15 |
| 3 5ED  |    |
| 10.5   | 8  |

### PARKING YIELD

| \$29013   | 30 |
|-----------|----|
| 200155881 | 1  |
| 33 36     | 4  |
| TITA      | 37 |

### TYPICAL UNIT SIZE

| 11.5  | - dk:  |
|-------|--------|
| 24-1  | Shr.   |
| 8 251 | 109012 |