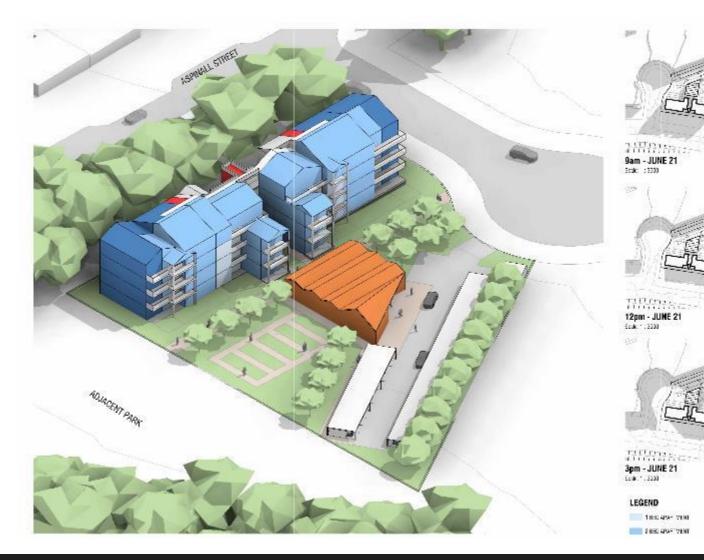

- All units are north facing
- Most cost-effective proposal
- Has the most-green space
- The Common House is located at the front door –residents naturally connect with common uses, reinforcing communal nature of the development
- Common house has a strong address to the street and a lovely connection to the village green and adjacent park
- The ground floor of the development is fully activated to Aspinall Street and within the site to ensure Crime Prevention Through Design principles are observed ensuring a safer mor vibrant development
- More ground floor units have the opportunity for private garden areas
- Cost effective carparking, with potential for future adaptive reuse
- The carport structures sit in the potential future development overshadowing zone
- An address is offered at Aspinall Street into / from the Cohousing Community
- Efficient circulation with a single lift
- Good staging potential\
- All units can view the Common House
- PV's would achieve good solar access